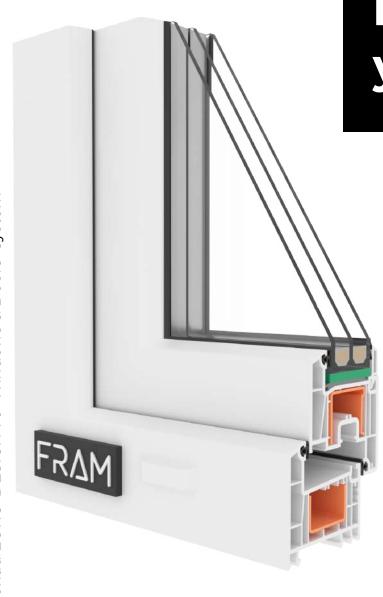

## TECHNICAL CHARACTERISTICS

Profle material: RAU-PVC

Constructive depth: 2' 3/4"

**No of chambers:** 5- chamber

Visible width of profle: 4' 1/4" to 5' 1/16"

Max. glazing thickness: Up to 1' 5/8" Coefficient of heat transfer resistance: Uw ≤1,0 m²K/W

Acoustic insulation: up to 43 Db

**Profle surface:** smooth, compact, easy to maintain

No of seals: 2 RAU PREN seals **Colours:** 

wide range - laminating, painting or aluminum skins

**Air permeability:** Class 4 as per EN 12207

Water resistance: Up to Class 9A as per EN 12208

Anti-burglary protection up to class: WK2