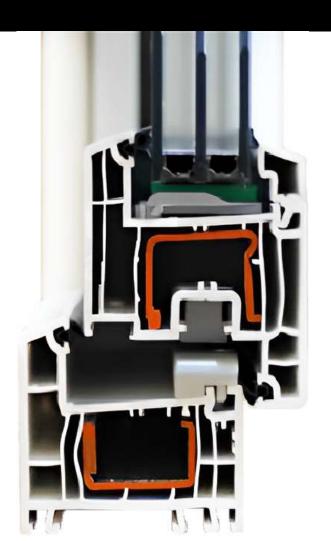

#### Larger reinforcement chamber

To allow additional strength/rigidity when necessary, a larger reinforcement chamber enables a range of galvanised steels to be inserted for optimum performance