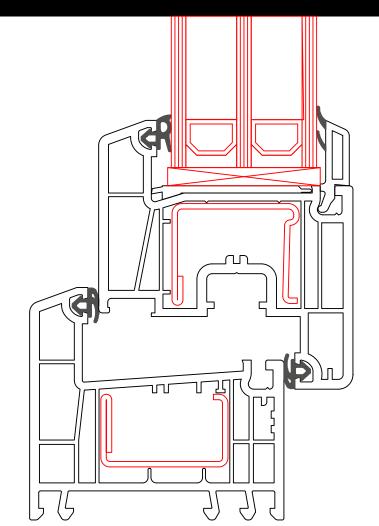

## TECHNICAL CHARACTERISTICS

Profle material: RAU-PVC

Constructive depth: 2' 3/4"

**No of chambers:** 5- chamber

Visible width of profle: 4' 1/4" to 5' 1/16"

Max. glazing thickness: Up to 1' 5/8" Coefficient of heat transfer resistance: Uw ≤1,0 m²K/W

Acoustic insulation: up to 43 Db

**Profle surface:** smooth, compact, easy to maintain

No of seals: 2 RAU PREN seals **Colours:** 

wide range - laminating, painting or aluminum skins

**Air permeability:** Class 4 as per EN 12207

Water resistance: Up to Class 9A as per EN 12208

Anti-burglary protection up to class: WK2

#### Larger reinforcement chamber

To allow additional strength/rigidity when necessary, a larger reinforcement chamber enables a range of galvanised steels to be inserted for optimum performance